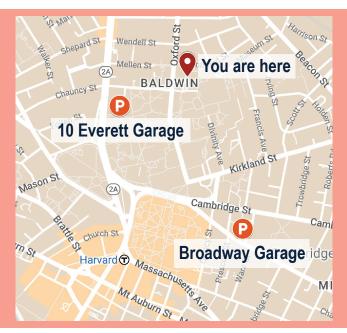

### **ALTERNATIVE PARKING LOCATIONS:**

- 10 Everett St Garage HOPPS
- Broadway Garage HOPPS & ZipBy