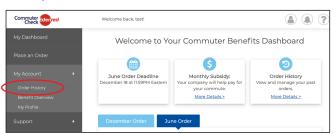

## Download Your Transit Pass Order History

If you need to download a history of your transit pass orders or reimbursement claims through Edenred, follow these steps.

- Login to the Edenred Commuter Benefits Site by visiting: <u>http://www.commuterchoice.harvard.edu/mbta</u>, and use your Harvard Key credentials.
- 2. From your Edenred Commuter Benefits Dashboard, select 'My Account', and click on 'Order History'.