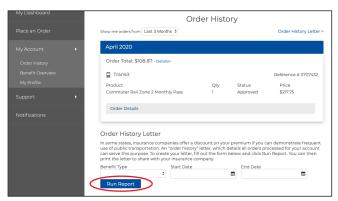

3. At the bottom of the screen, fill out the form and click 'Run Report'.

4. On the next screen your report will appear. To print a report click on 'Print' at the bottom of the screen.

| DEMO<br>DEMO, MA, 02451   |                                                                                                                                                                         |                                                                                                                                                                                                                                                                                                                                                                                                                                                                          |
|---------------------------|-------------------------------------------------------------------------------------------------------------------------------------------------------------------------|--------------------------------------------------------------------------------------------------------------------------------------------------------------------------------------------------------------------------------------------------------------------------------------------------------------------------------------------------------------------------------------------------------------------------------------------------------------------------|
|                           |                                                                                                                                                                         |                                                                                                                                                                                                                                                                                                                                                                                                                                                                          |
|                           |                                                                                                                                                                         |                                                                                                                                                                                                                                                                                                                                                                                                                                                                          |
| Date: 11.20.2019          |                                                                                                                                                                         |                                                                                                                                                                                                                                                                                                                                                                                                                                                                          |
| Commuter Check Direct has | provided this document as confirmation of your commu                                                                                                                    | uting order history                                                                                                                                                                                                                                                                                                                                                                                                                                                      |
|                           |                                                                                                                                                                         |                                                                                                                                                                                                                                                                                                                                                                                                                                                                          |
| Benefit month             | Product Name                                                                                                                                                            | Amount                                                                                                                                                                                                                                                                                                                                                                                                                                                                   |
| Oct 2019                  | Commuter Check Prepaid Mastercard                                                                                                                                       | \$75.00                                                                                                                                                                                                                                                                                                                                                                                                                                                                  |
| Sep 2019                  | Commuter Check Prepaid Mastercard                                                                                                                                       | \$75.00                                                                                                                                                                                                                                                                                                                                                                                                                                                                  |
| Aug 2019                  | Commuter Check Prepaid Mastercard                                                                                                                                       | \$75.00                                                                                                                                                                                                                                                                                                                                                                                                                                                                  |
| Jul 2019                  | Commuter Check Prepaid Mastercard                                                                                                                                       | \$75.00                                                                                                                                                                                                                                                                                                                                                                                                                                                                  |
| Jun 2019                  | Commuter Check Prepaid Mastercard                                                                                                                                       | \$75.00                                                                                                                                                                                                                                                                                                                                                                                                                                                                  |
| May 2019                  | Commuter Check Prepaid Mastercard                                                                                                                                       | \$75.00                                                                                                                                                                                                                                                                                                                                                                                                                                                                  |
| Apr 2019                  | Commuter Check Prepaid Mastercard                                                                                                                                       | \$100.00                                                                                                                                                                                                                                                                                                                                                                                                                                                                 |
| Mar 2019                  | Commuter Check Prepaid Mastercard                                                                                                                                       | \$80.00                                                                                                                                                                                                                                                                                                                                                                                                                                                                  |
| Feb 2019                  | Commuter Check Prepaid Mastercard                                                                                                                                       | \$75.00                                                                                                                                                                                                                                                                                                                                                                                                                                                                  |
| Jan 2019                  | Commuter Check Prepaid Mastercard                                                                                                                                       | \$75.00                                                                                                                                                                                                                                                                                                                                                                                                                                                                  |
|                           | for Transit from IV0/2019 to 1<br>Benefit month<br>Oct 2019<br>Aug 2019<br>Jul 2019<br>Jul 2019<br>May 2019<br>May 2019<br>May 2019<br>Mar 2019<br>Feb 2019<br>Feb 2019 | Oct 2019 Commuter Check Prepaid Mastercard<br>Sep 2019 Commuter Check Prepaid Mastercard<br>Aug 2019 Commuter Check Prepaid Mastercard<br>Jun 2019 Commuter Check Prepaid Mastercard<br>Jun 2019 Commuter Check Prepaid Mastercard<br>May 2019 Commuter Check Prepaid Mastercard<br>Mar 2019 Commuter Check Prepaid Mastercard<br>Mar 2019 Commuter Check Prepaid Mastercard<br>Feb 2019 Commuter Check Prepaid Mastercard<br>Jan 2019 Commuter Check Prepaid Mastercard |